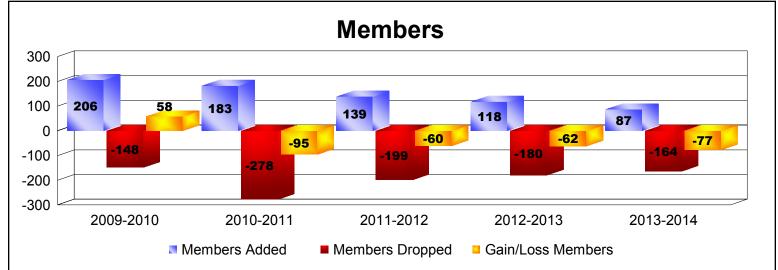

District 31 A

As of June 2014 Cumulative

| Year      | New<br>Clubs | Dropped<br>Clubs | Gain/<br>Loss<br>Clubs | New<br>Members | Charter<br>Members | Reinstate<br>Members | Transfer<br>Members | Total<br>Member<br>Added | Total<br>Members<br>Dropped | Gain/<br>Loss<br>Members |
|-----------|--------------|------------------|------------------------|----------------|--------------------|----------------------|---------------------|--------------------------|-----------------------------|--------------------------|
| 2009-2010 | 2            | -1               | 1                      | 118            | 64                 | 6                    | 18                  | 206                      | -148                        | 58                       |
| 2010-2011 | 2            | -5               | -3                     | 96             | 48                 | 7                    | 32                  | 183                      | -278                        | -95                      |
| 2011-2012 | 1            | -2               | -1                     | 99             | 29                 | 5                    | 6                   | 139                      | -199                        | -60                      |
| 2012-2013 | 0            | -4               | -4                     | 91             | 12                 | 4                    | 11                  | 118                      | -180                        | -62                      |
| 2013-2014 | 0            | -1               | -1                     | 77             | 3                  | 5                    | 2                   | 87                       | -164                        | -77                      |
| Average   | 1            | -3               | -2                     | 96             | 31                 | 5                    | 14                  | 147                      | -194                        | -47                      |