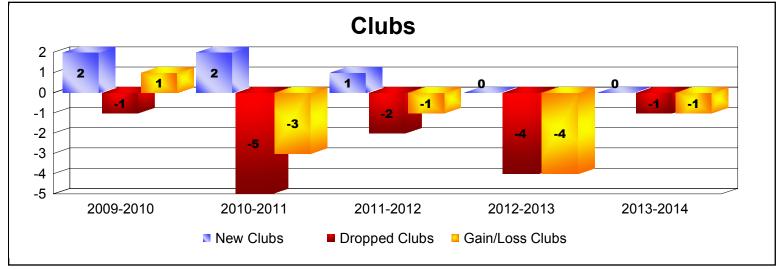

District 31 A

As of June 2014 Cumulative

| Year      | New<br>Clubs | Dropped<br>Clubs | Gain/<br>Loss<br>Clubs | New<br>Members | Charter<br>Members | Reinstate<br>Members | Transfer<br>Members | Total<br>Member<br>Added | Total<br>Members<br>Dropped | Gain/<br>Loss<br>Members |
|-----------|--------------|------------------|------------------------|----------------|--------------------|----------------------|---------------------|--------------------------|-----------------------------|--------------------------|
| 2009-2010 | 2            | -1               | 1                      | 118            | 64                 | 6                    | 18                  | 206                      | -148                        | 58                       |
| 2010-2011 | 2            | -5               | -3                     | 96             | 48                 | 7                    | 32                  | 183                      | -278                        | -95                      |
| 2011-2012 | 1            | -2               | -1                     | 99             | 29                 | 5                    | 6                   | 139                      | -199                        | -60                      |
| 2012-2013 | 0            | -4               | -4                     | 91             | 12                 | 4                    | 11                  | 118                      | -180                        | -62                      |
| 2013-2014 | 0            | -1               | -1                     | 77             | 3                  | 5                    | 2                   | 87                       | -164                        | -77                      |
| Average   | 1            | -3               | -2                     | 96             | 31                 | 5                    | 14                  | 147                      | -194                        | -47                      |